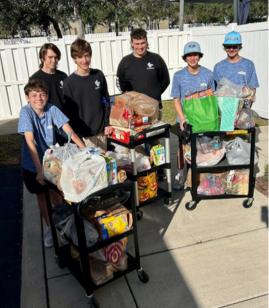

### NJHS KIND MOUSE MISSION

NJHS students volunteered at Kind Mouse this past weekend after collecting almost 400 pounds of food donated by SPCS families. They sorted, dated, and prepped meal kits (Nibbles Boxes) for families in need and then assembled over 800 kits. We are proud of these students and thankful for our generous SPCS families!