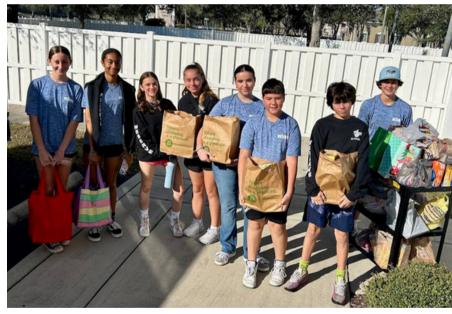

### NJHS KIND MOUSE MISSION

NJHS students volunteered at Kind Mouse this past weekend after collecting almost 400 pounds of food donated by SPCS families. They sorted, dated, and prepped meal kits (Nibbles Boxes) for families in need and then assembled over 800 kits. We are proud of these students and thankful for our generous SPCS families!