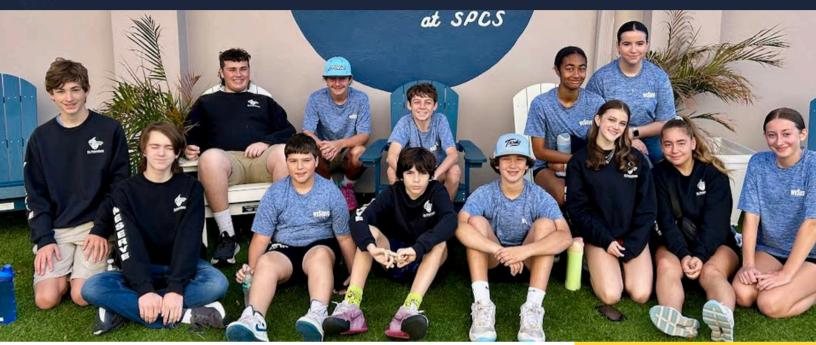

### NJHS KIND MOUSE MISSION

NJHS students volunteered at Kind Mouse this past weekend after collecting almost 400 pounds of food donated by SPCS families. They sorted, dated, and prepped meal kits (Nibbles Boxes) for families in need and then assembled over 800 kits. We are proud of these students and thankful for our generous SPCS families!