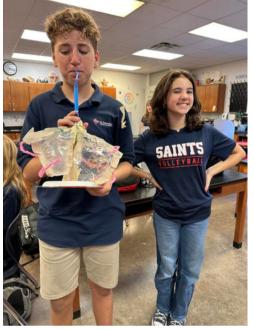

### 7TH GRADE SCIENCE

As we explore anatomy and physiology with the 7th grade, the importance of building science models has been discussed. Students learned why models are built prior to launching big projects in various science fields. Our 7th graders worked to create anatomical models, including hearts, limbs, lungs, and more to demonstrate how our human body works.