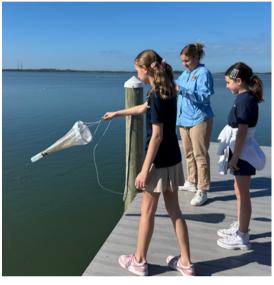

### **5TH GRADE FIELD TRIP**

Students in 5th Grade enjoyed their field trip to Tampa Bay Watch where they engaged in hands-on, experiential labs and activities. They developed a connection with the local estuary ecosystem through seining, dissecting, and identifying marine living things.