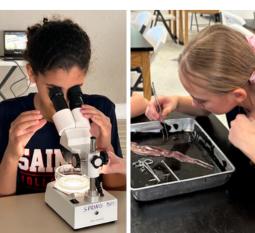

### **5TH GRADE FIELD TRIP**

Students in 5th Grade enjoyed their field trip to Tampa Bay Watch where they engaged in hands-on, experiential labs and activities. They developed a connection with the local estuary ecosystem through seining, dissecting, and identifying marine living things.