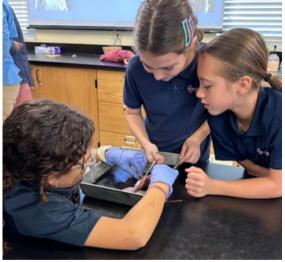

### **5TH GRADE FIELD TRIP**

Students in 5th Grade enjoyed their field trip to Tampa Bay Watch where they engaged in hands-on, experiential labs and activities. They developed a connection with the local estuary ecosystem through seining, dissecting, and identifying marine living things.