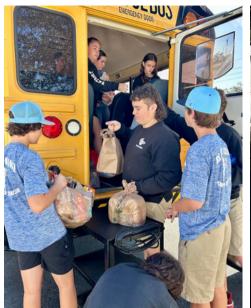

### NJHS KIND MOUSE MISSION

NJHS students volunteered at Kind Mouse this past weekend after collecting almost 400 pounds of food donated by SPCS families. They sorted, dated, and prepped meal kits (Nibbles Boxes) for families in need and then assembled over 800 kits. We are proud of these students and thankful for our generous SPCS families!