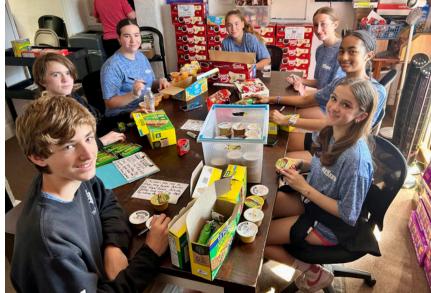

### NJHS KIND MOUSE MISSION

NJHS students volunteered at Kind Mouse this past weekend after collecting almost 400 pounds of food donated by SPCS families. They sorted, dated, and prepped meal kits (Nibbles Boxes) for families in need and then assembled over 800 kits. We are proud of these students and thankful for our generous SPCS families!