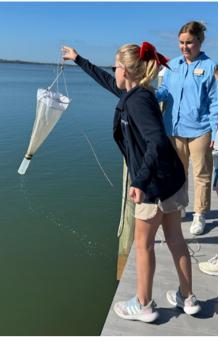

### **5TH GRADE FIELD TRIP**

Students in 5th Grade enjoyed their field trip to Tampa Bay Watch where they engaged in hands-on, experiential labs and activities. They developed a connection with the local estuary ecosystem through seining, dissecting, and identifying marine living things.