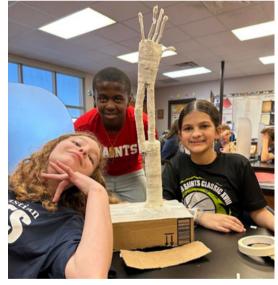

### 7TH GRADE SCIENCE

As we explore anatomy and physiology with the 7th grade, the importance of building science models has been discussed. Students learned why models are built prior to launching big projects in various science fields. Our 7th graders worked to create anatomical models, including hearts, limbs, lungs, and more to demonstrate how our human body works.