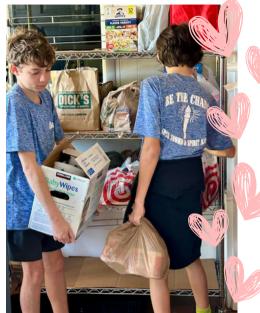

### NJHS KIND MOUSE MISSION

NJHS students volunteered at Kind Mouse this past weekend after collecting almost 400 pounds of food donated by SPCS families. They sorted, dated, and prepped meal kits (Nibbles Boxes) for families in need and then assembled over 800 kits. We are proud of these students and thankful for our generous SPCS families!