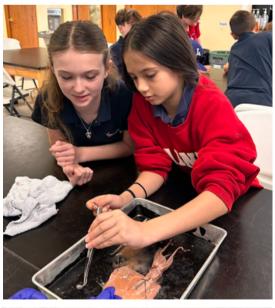

### **5TH GRADE FIELD TRIP**

Students in 5th Grade enjoyed their field trip to Tampa Bay Watch where they engaged in hands-on, experiential labs and activities. They developed a connection with the local estuary ecosystem through seining, dissecting, and identifying marine living things.