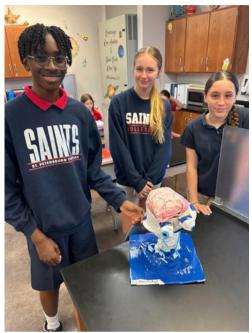

### 7TH GRADE SCIENCE

As we explore anatomy and physiology with the 7th grade, the importance of building science models has been discussed. Students learned why models are built prior to launching big projects in various science fields. Our 7th graders worked to create anatomical models, including hearts, limbs, lungs, and more to demonstrate how our human body works.