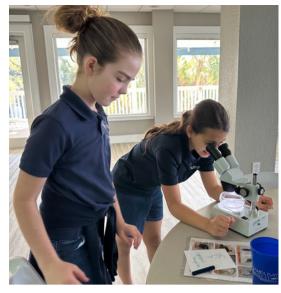

### **5TH GRADE FIELD TRIP**

Students in 5th Grade enjoyed their field trip to Tampa Bay Watch where they engaged in hands-on, experiential labs and activities. They developed a connection with the local estuary ecosystem through seining, dissecting, and identifying marine living things.