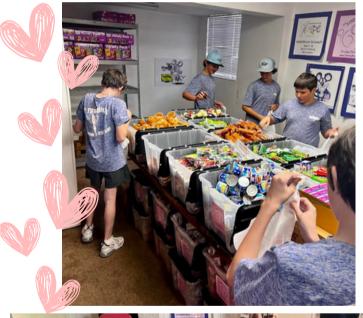

### NJHS KIND MOUSE MISSION

NJHS students volunteered at Kind Mouse this past weekend after collecting almost 400 pounds of food donated by SPCS families. They sorted, dated, and prepped meal kits (Nibbles Boxes) for families in need and then assembled over 800 kits. We are proud of these students and thankful for our generous SPCS families!