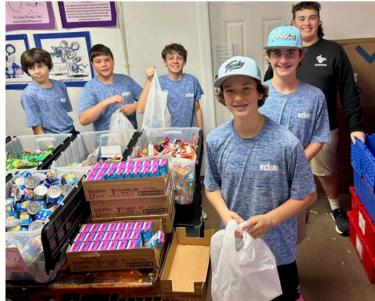

### NJHS KIND MOUSE MISSION

NJHS students volunteered at Kind Mouse this past weekend after collecting almost 400 pounds of food donated by SPCS families. They sorted, dated, and prepped meal kits (Nibbles Boxes) for families in need and then assembled over 800 kits. We are proud of these students and thankful for our generous SPCS families!