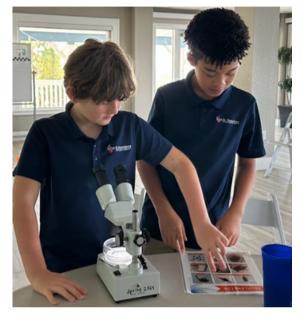

### **5TH GRADE FIELD TRIP**

Students in 5th Grade enjoyed their field trip to Tampa Bay Watch where they engaged in hands-on, experiential labs and activities. They developed a connection with the local estuary ecosystem through seining, dissecting, and identifying marine living things.