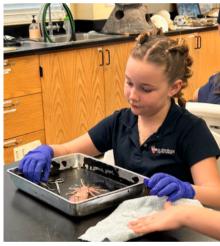

### **5TH GRADE FIELD TRIP**

Students in 5th Grade enjoyed their field trip to Tampa Bay Watch where they engaged in hands-on, experiential labs and activities. They developed a connection with the local estuary ecosystem through seining, dissecting, and identifying marine living things.